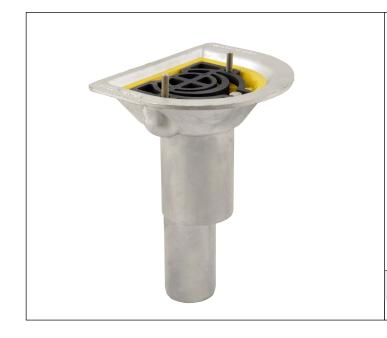

## **Product description**

Comprehensive range of roof, balcony and car park outlets offering market leading flow rate performance and a life expectancy of 50 years or more

- Functional life expectancy of 50+ years with minimal maintenance
  Made from marine grade aluminium for ultimate protection against
- corrosion, even in coastal or polluted environments
- Industry leading flow rate performance across the range
- Near zero maintenance, grates prevent debris entering the outletDurable and strong, made from heavy grade cast aluminium for
- ultimate strength and durabilityAluminium is a sustainable material, infinitely recyclable and responsibly sourced