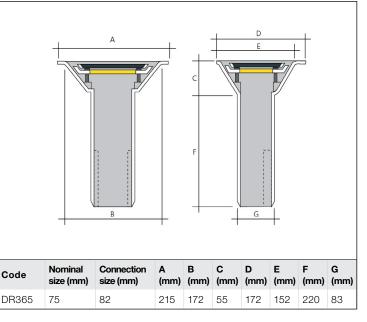

## Flow rate performance

| Codes | Flat grate I/s |
|-------|----------------|
| DR365 | 5.77           |